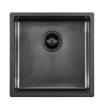

## Sink KE - R15 Vintage Gun Metal

Kitchen Sinks Code: 2156 086

#### **DETAILS**

| Coloring               | Gun Metal                                                       |
|------------------------|-----------------------------------------------------------------|
| Edge/Installation Type | Flush-mount   Top-mount                                         |
| Finish                 | PVD                                                             |
| Material               | AISI 304 stainless steel                                        |
| Texture                | Vintage                                                         |
| Base                   | 45 cm                                                           |
| Dimensions             | 440x440 mm                                                      |
| Standard fittings      | Fixing hooks, gasket, drain, overflow and siphon, boxed packing |
| Mixer holes            | No standard holes                                               |
|                        |                                                                 |

| Built-in hole             | View technical data sheet                                                                                                                                                                                                                                                                                                                      |
|---------------------------|------------------------------------------------------------------------------------------------------------------------------------------------------------------------------------------------------------------------------------------------------------------------------------------------------------------------------------------------|
| Drainer                   | No                                                                                                                                                                                                                                                                                                                                             |
| Width                     | 44 cm                                                                                                                                                                                                                                                                                                                                          |
| Bowl dimension            | 400x400mm                                                                                                                                                                                                                                                                                                                                      |
| Number of bowls           | 1 bowl                                                                                                                                                                                                                                                                                                                                         |
| Waste fitting             | 3,5" drain                                                                                                                                                                                                                                                                                                                                     |
| FEATURES                  |                                                                                                                                                                                                                                                                                                                                                |
| Basket 3,5" waste fitting | The drain is equipped with a large 3.5" drain, with the practical basket cap that prevents the discharge of solid parts.                                                                                                                                                                                                                       |
| Gun Metal                 | The Gun Metal finish is obtained by treating steel with a physical process called PVD (Phisical Vacuum Deposition) which deposits particles of noble metals on the surface. The result is a unique and refined aesthetic effect, and an improvement of the mechanical properties of the steel which is more resistant to impact and scratches. |
| High thickness            | 1mm thick steel. A significant thickness, which guarantees the maximum sturdiness and durability.                                                                                                                                                                                                                                              |
| Perimetral overflow       | The overflow is always a security on the Foster sinks that prevents the overflow of water in case of oversights. The perimeter drain solution improves aesthetics thanks to its square and essential shape.                                                                                                                                    |
| Small radius              | Bowls with squared shapes with a modern design and an increased capacity, for a minimal aesthetics connected with an extreme practicity.                                                                                                                                                                                                       |
| VINTAGE PVD               | The prestigious PVD finish combines with the care for detail of the Vintage finish, to create a combination of unique elegance.                                                                                                                                                                                                                |