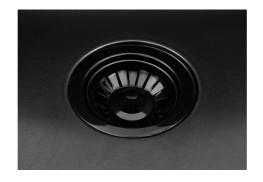

| Built-in hole             | View technical data sheet                                                                                                                                                                                                                                                                                                                      |
|---------------------------|------------------------------------------------------------------------------------------------------------------------------------------------------------------------------------------------------------------------------------------------------------------------------------------------------------------------------------------------|
| Drainer                   | No                                                                                                                                                                                                                                                                                                                                             |
| Width                     | 44 cm                                                                                                                                                                                                                                                                                                                                          |
| Bowl dimension            | 400x400mm                                                                                                                                                                                                                                                                                                                                      |
| Number of bowls           | 1 bowl                                                                                                                                                                                                                                                                                                                                         |
| Waste fitting             | 3,5" drain                                                                                                                                                                                                                                                                                                                                     |
| FEATURES                  |                                                                                                                                                                                                                                                                                                                                                |
| Basket 3,5" waste fitting | The drain is equipped with a large 3.5" drain, with the practical basket cap that prevents the discharge of solid parts.                                                                                                                                                                                                                       |
| Gun Metal                 | The Gun Metal finish is obtained by treating steel with a physical process called PVD (Phisical Vacuum Deposition) which deposits particles of noble metals on the surface. The result is a unique and refined aesthetic effect, and an improvement of the mechanical properties of the steel which is more resistant to impact and scratches. |
| High thickness            | 1mm thick steel. A significant thickness, which guarantees the maximum sturdiness and durability.                                                                                                                                                                                                                                              |
| Perimetral overflow       | The overflow is always a security on the Foster sinks that prevents the overflow of water in case of oversights. The perimeter drain solution improves aesthetics thanks to its square and essential shape.                                                                                                                                    |
| Small radius              | Bowls with squared shapes with a modern design and an increased capacity, for a minimal aesthetics connected with an extreme practicity.                                                                                                                                                                                                       |
| VINTAGE PVD               | The prestigious PVD finish combines with the care for detail of the Vintage finish, to create a combination of unique elegance.                                                                                                                                                                                                                |