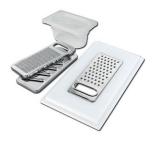

Stainless steel plate rack

Stainless steel plate rack 8100 201

**White bowl** 8153 100

Graters kit with ring-holder and food collection tray

8159 101

\* only in combination with the accessory 8644 101