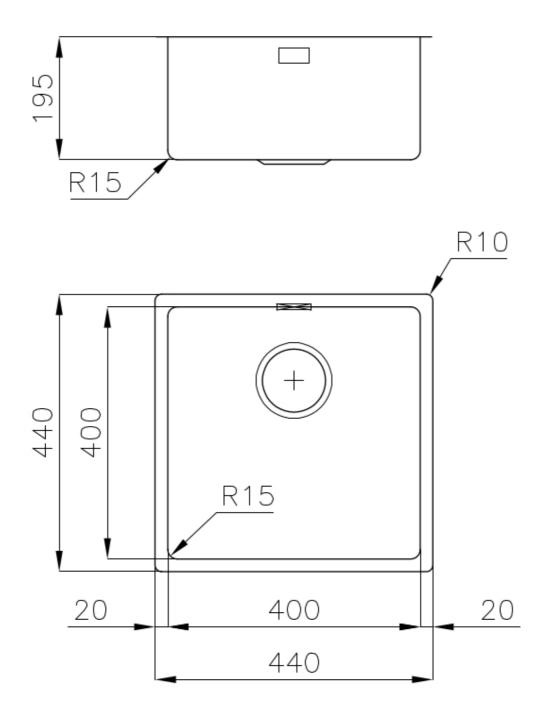

#### **DETAILS**

| Coloring               | Gun Metal                                                       |
|------------------------|-----------------------------------------------------------------|
| Edge/Installation Type | Flush-mount   Top-mount                                         |
| Finish                 | PVD                                                             |
| Material               | AISI 304 stainless steel                                        |
| Texture                | Vintage                                                         |
| Base                   | 45 cm                                                           |
| Dimensions             | 440x440 mm                                                      |
| Standard fittings      | Fixing hooks, gasket, drain, overflow and siphon, boxed packing |
| Mixer holes            | No standard holes                                               |
|                        |                                                                 |

| Built-in hole             | View technical data sheet                                                                                                                                                                                                                                                                                                                      |
|---------------------------|------------------------------------------------------------------------------------------------------------------------------------------------------------------------------------------------------------------------------------------------------------------------------------------------------------------------------------------------|
| Drainer                   | No                                                                                                                                                                                                                                                                                                                                             |
| Width                     | 44 cm                                                                                                                                                                                                                                                                                                                                          |
| Bowl dimension            | 400x400mm                                                                                                                                                                                                                                                                                                                                      |
| Number of bowls           | 1 bowl                                                                                                                                                                                                                                                                                                                                         |
| Waste fitting             | 3,5" drain                                                                                                                                                                                                                                                                                                                                     |
| FEATURES                  |                                                                                                                                                                                                                                                                                                                                                |
| Basket 3,5" waste fitting | The drain is equipped with a large 3.5" drain, with the practical basket cap that prevents the discharge of solid parts.                                                                                                                                                                                                                       |
| Gun Metal                 | The Gun Metal finish is obtained by treating steel with a physical process called PVD (Phisical Vacuum Deposition) which deposits particles of noble metals on the surface. The result is a unique and refined aesthetic effect, and an improvement of the mechanical properties of the steel which is more resistant to impact and scratches. |
| High thickness            | 1mm thick steel. A significant thickness, which guarantees the maximum sturdiness and durability.                                                                                                                                                                                                                                              |
| Perimetral overflow       | The overflow is always a security on the Foster sinks that prevents the overflow of water in case of oversights. The perimeter drain solution improves aesthetics thanks to its square and essential shape.                                                                                                                                    |
| Small radius              | Bowls with squared shapes with a modern design and an increased capacity, for a minimal aesthetics connected with an extreme practicity.                                                                                                                                                                                                       |
| VINTAGE PVD               | The prestigious PVD finish combines with the care for detail of the Vintage finish, to create a combination of unique elegance.                                                                                                                                                                                                                |