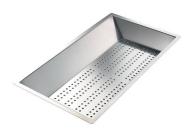

#### Stainless steel perforated tray

8151 000

\* only in combination with the accessory 8644 101