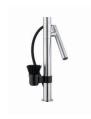

CHNICAL DATA**



# Foster ==



Intaglio per il troppo-pieno Recess for housing the over-flow



● Built-in cut out for FTS - Foratura per installazione FTS

### **GALLERY**





# Foster ==

### **OPTIONAL ACCESSORIES**



Cestello inox 8612 000



Glass chopping board 8631 300



HPDE Chopping board 8657 001



HPDE Twin chopping board 8644 101



Stainless steel plate rack 8100 154



8100 303 \* only in combination with the accessory 8644 101

Stainless steel plate rack



Stainless steel plate rack 8100 201



**White bowl** 8153 100



Graters kit with ring-holder and food collection tray

8159 101

\* only in combination with the accessory 8644 101





#### Stainless steel perforated tray

8151 000

\* only in combination with the accessory 8644 101

### **RECOMMENDED PAIRINGS**



Mixer Tap Bert 8428 100



Mixer Tap KE 8492 000

### **OPTIONAL AUTOMATIC WASTE FITTINGS**



Gun Metal automatic waste fitting - PG 8407 110