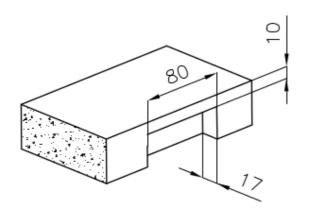

# Foster ==

Intaglio per il troppo-pieno Recess for housing the over-flow

● Built-in cut out for FTS - Foratura per installazione FTS