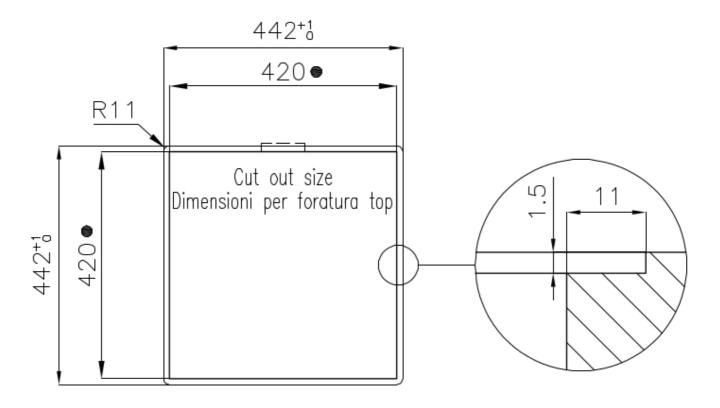

| Built-in hole             | View technical data sheet                                                                                                                                                                                                                                                                                                                      |
|---------------------------|------------------------------------------------------------------------------------------------------------------------------------------------------------------------------------------------------------------------------------------------------------------------------------------------------------------------------------------------|
| Drainer                   | No                                                                                                                                                                                                                                                                                                                                             |
| Width                     | 44 cm                                                                                                                                                                                                                                                                                                                                          |
| Bowl dimension            | 400x400mm                                                                                                                                                                                                                                                                                                                                      |
| Number of bowls           | 1 bowl                                                                                                                                                                                                                                                                                                                                         |
| Waste fitting             | 3,5" drain                                                                                                                                                                                                                                                                                                                                     |
| FEATURES                  |                                                                                                                                                                                                                                                                                                                                                |
| Basket 3,5" waste fitting | The drain is equipped with a large 3.5" drain, with the practical basket cap that prevents the discharge of solid parts.                                                                                                                                                                                                                       |
| Gun Metal                 | The Gun Metal finish is obtained by treating steel with a physical process called PVD (Phisical Vacuum Deposition) which deposits particles of noble metals on the surface. The result is a unique and refined aesthetic effect, and an improvement of the mechanical properties of the steel which is more resistant to impact and scratches. |
| High thickness            | 1mm thick steel. A significant thickness, which guarantees the maximum sturdiness and durability.                                                                                                                                                                                                                                              |
| Perimetral overflow       | The overflow is always a security on the Foster sinks that prevents the overflow of water in case of oversights. The perimeter drain solution improves aesthetics thanks to its square and essential shape.                                                                                                                                    |
| Small radius              | Bowls with squared shapes with a modern design and an increased capacity, for a minimal aesthetics connected with an extreme practicity.                                                                                                                                                                                                       |
| VINTAGE PVD               | The prestigious PVD finish combines with the care for detail of the Vintage finish, to create a combination of unique elegance.                                                                                                                                                                                                                |

# Foster ==

Intaglio per il troppo-pieno Recess for housing the over-flow

● Built-in cut out for FTS - Foratura per installazione FTS