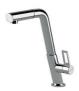

==



Intaglio per il troppo-pieno Recess for housing the over-flow



● Built-in cut out for FTS - Foratura per installazione FTS

### **GALLERY**





# Foster ==

### **OPTIONAL ACCESSORIES**



Cestello inox 8612 000



Glass chopping board 8631 300



HPDE Chopping board 8657 001



HPDE Twin chopping board 8644 101



Stainless steel plate rack 8100 154



8100 303 \* only in combination with the accessory 8644 101

Stainless steel plate rack



Stainless steel plate rack 8100 201



**White bowl** 8153 100



Graters kit with ring-holder and food collection tray

8159 101

\* only in combination with the accessory 8644 101





#### Stainless steel perforated tray

8151 000

\* only in combination with the accessory 8644 101

### **RECOMMENDED PAIRINGS**



Mixer Tap Bert 8428 100



Mixer Tap KE 8492 000

### **OPTIONAL AUTOMATIC WASTE FITTINGS**



Gun Metal automatic waste fitting - PG 8407 110